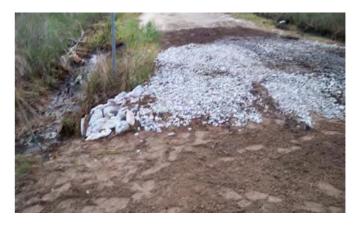

## Site Photographs

During

After

## Beaufort County Public Works Stormwater Infrastructure

**Project Summary** 

Project Summary: Thomas Atkins Road

Project #: 2011-616 Completed: Mar-11

Narrative Description of Project:

Project improved 61 L.F. of drainage system. Cleaned out 61 L.F. of