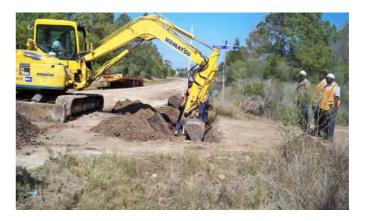

## Site Photographs

During

After

## Beaufort County Public Works Stormwater Infrastructure

**Project Summary** 

Project Summary: Thomas Atkins Road

Project #: 2011-616 Completed: Mar-11

Narrative Description of Project:

Project improved 61 L.F. of drainage system. Cleaned out 61 L.F. of