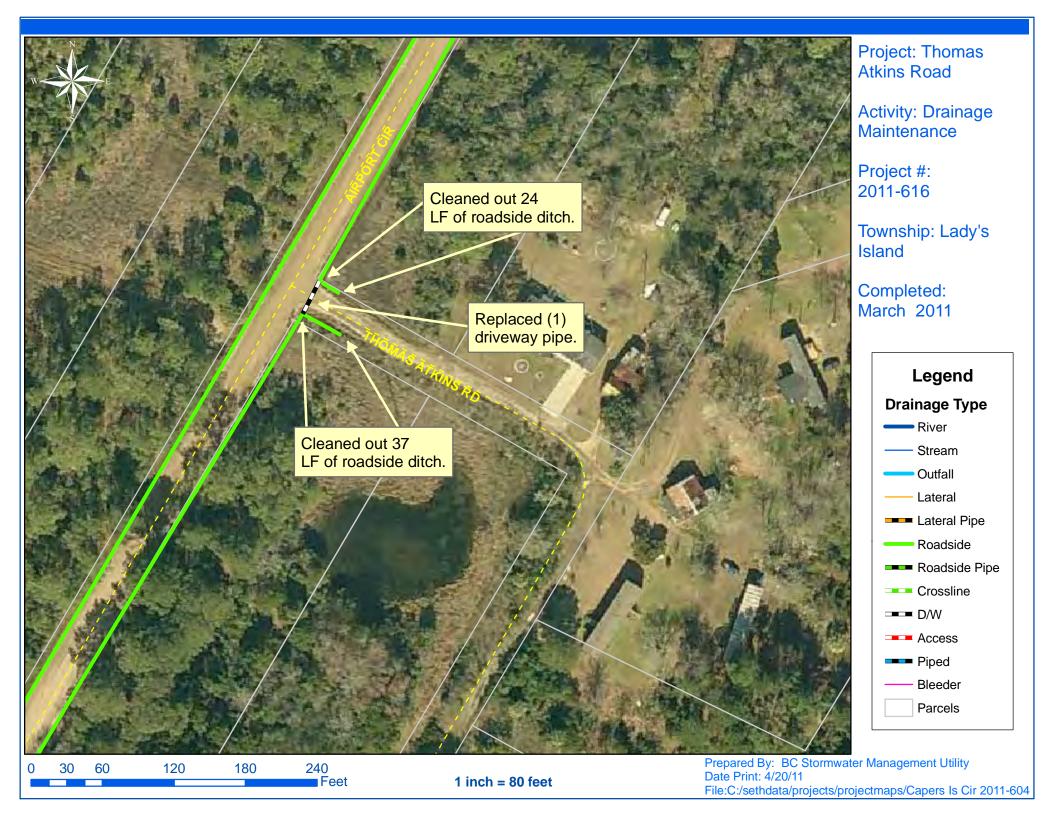

## Beaufort County Public Works Stormwater Infrastructure

**Project Summary** 

Project Summary: Thomas Atkins Road

Project #: 2011-616 Completed: Mar-11

Narrative Description of Project:

Project improved 61 L.F. of drainage system. Cleaned out 61 L.F. of

roadside ditch. Replaced (1) driveway pipe.